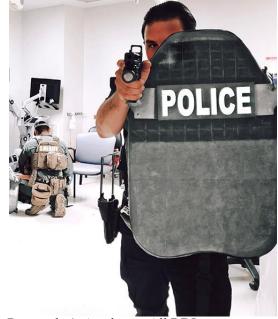

The Tactical Shield Solo Operator Course is crafted to ensure patrol officers are not only equipped with tactical shields but also skilled in leveraging their benefits across various law enforcement scenarios. This training provides an in-depth examination of the practical uses of tactical shields, equipping officers with the knowledge to exploit their strengths, recognize their limitations, and bolster their operational response in high-stress situations.

Participants will undergo drills encompassing a wide range of response tactics, effective shield deployment strategies, and synchronized team maneuvers. A critical component of the course is a live-fire exercise, designed to instill confidence and competence in officers, enabling them to handle dangerous situations using a ballistic shield for personal defense. The course underscores the necessity of skill mastery in addition to equipment possession, focusing on the critical importance of proficient equipment use for an effective law enforcement response to critical situations.