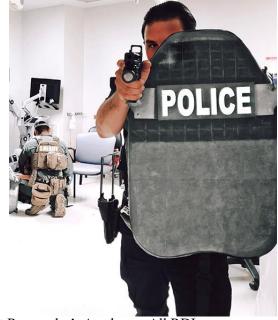

The Tactical Shield Solo Operator Course is crafted to ensure patrol officers are not only equipped with tactical shields but also skilled in leveraging their benefits across various law enforcement scenarios. This training provides an in-depth examination of the practical uses of tactical shields, equipping officers with the knowledge to exploit their strengths, recognize their limitations, and bolster their operational response in high-stress situations.

Participants will undergo drills encompassing a wide range of response tactics, effective shield deployment strategies, and synchronized team maneuvers. A critical component of the course is a live-fire exercise, designed to instill confidence and competence in officers, enabling them to handle dangerous situations using a ballistic shield for personal defense. The course underscores the necessity of skill mastery in addition to equipment possession, focusing on the critical importance of proficient equipment use for an effective law enforcement response to critical situations.